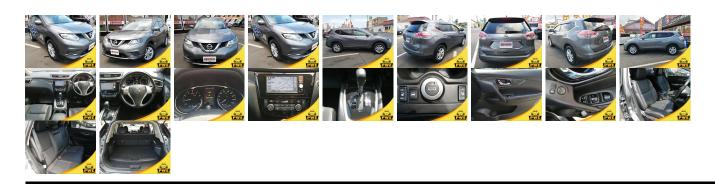

## **Vehicle Information**

| v chicic 1   | mormation   |             |              |                                        |           |           | PWE 1141 |
|--------------|-------------|-------------|--------------|----------------------------------------|-----------|-----------|----------|
| NISSAN       |             |             |              | rst Registration Y<br>anufacture Year: |           |           |          |
| Model:       | X-TRAIL 20X | Chassis No: | HNT32-10**** | Transmission:                          | Automatic | Exterior: |          |
| Grade:       | 4.5         | Engine:     |              | Mileage:                               | 65,000    | Interior: |          |
| Fuel:        | Petrol      | Seats:      | 5            | Engine                                 | 2,000     |           |          |
| Drive Train: | 4WD         |             |              | Capacity:                              |           |           |          |
|              |             |             |              | Color:                                 | DARK GRAY |           |          |

## Vehicle Options:

| Pwr Steering     | Pwr Wind               | Pwr Mirrors    | Center Lock  |          |
|------------------|------------------------|----------------|--------------|----------|
| Air Cond         | Reverse Camera         | Pwr Slide Door | Easy Closer  |          |
| Cruise Control   | ABS                    | Air Bag        | Fog Lamps    |          |
| HID Head Lamps   | LED Head Lamps         | Spare Key      | Remote Key   |          |
| Push Start       | Seat Heater            | Pwr Seat       | Leather Seat | \$11,000 |
| Floor Mat        | Sun Roof               | Alloy Wheels   | Grill Guard  |          |
| Rear Wiper       | Rear Spoiler           | Stereo         | Navi/TV      |          |
| Car CD           | Car MD                 | AUX            | Spare Tire   |          |
| Spare Tire Case  | Puncture Repairing Kit | Tool           | Jack         |          |
| Operators Manual | Maint. Record          |                | "            |          |