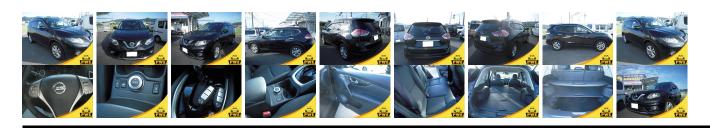

## **Vehicle Information**

| v emere 1    |             |             |            |                                           |                             |           | PWE 1144 |
|--------------|-------------|-------------|------------|-------------------------------------------|-----------------------------|-----------|----------|
| NISSAN       |             |             |            | First Registration Y<br>Manufacture Year: | <b>ear:</b> 2016-06 2016-06 |           |          |
| Model:       | X-TRAIL 20X | Chassis No: | NT32-54*** | * Transmission:                           | Automatic                   | Exterior: |          |
| Grade:       | 4.5         | Engine:     |            | Mileage:                                  | 21,920                      | Interior: |          |
| Fuel:        | Petrol      | Seats:      | 5          | Engine                                    | 2,000                       |           |          |
| Drive Train: | 4WD         |             |            | Capacity:                                 |                             |           |          |
|              |             |             |            | Color:                                    | BLACK                       |           |          |