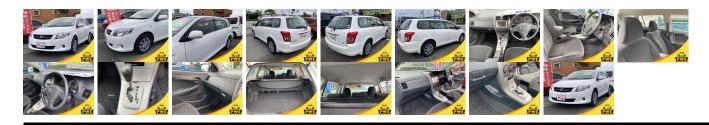

## **Vehicle Information**

| Toyota          |                         |                                  |                | First Registration Year:2010-08Manufacture Year:2010-08 |                   |    |                        | PWE 6036 |  |
|-----------------|-------------------------|----------------------------------|----------------|---------------------------------------------------------|-------------------|----|------------------------|----------|--|
| Model:          | Corolla Fielder<br>1.5X | Chassis No:<br>Engine:<br>Seats: | NZE144-902**** | * Transmission:<br>Mileage:                             | Automat<br>86.095 | ic | Exterior:<br>Interior: |          |  |
| Grade:<br>Fuel: | 4.5<br>Petrol           |                                  | 5              | Engine<br>Capacity:                                     | 1,500             |    |                        |          |  |
| Drive Train:    | 4WD                     |                                  |                | Color:                                                  | White             |    |                        |          |  |

## Vehicle Options:

| Pwr Steering     | Pwr Wind               | Pwr Mirrors    | Center Lock  |         |
|------------------|------------------------|----------------|--------------|---------|
| Air Cond         | Reverse Camera         | Pwr Slide Door | Easy Closer  |         |
| Cruise Control   | ABS                    | Air Bag        | Fog Lamps    |         |
| HID Head Lamps   | LED Head Lamps         | Spare Key      | Remote Key   |         |
| Push Start       | Seat Heater            | Pwr Seat       | Leather Seat | \$4,500 |
| Floor Mat        | Sun Roof               | Alloy Wheels   | Grill Guard  |         |
| Rear Wiper       | Rear Spoiler           | Stereo         | Navi/TV      |         |
| Car CD           | Car MD                 | AUX            | Spare Tire   |         |
| Spare Tire Case  | Puncture Repairing Kit | Tool           | Jack         |         |
| Operators Manual | Maint. Record          |                |              |         |