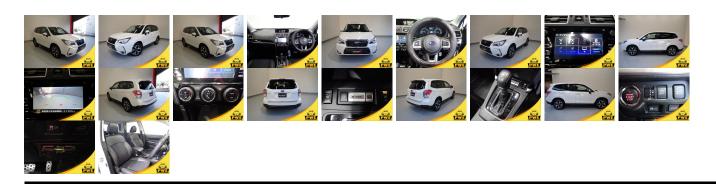

## Vehicle Information

| venicie i                                 | PWE 1337                         |                                  |                                                         |                                                  |                              |                        |  |
|-------------------------------------------|----------------------------------|----------------------------------|---------------------------------------------------------|--------------------------------------------------|------------------------------|------------------------|--|
| SUBARU                                    |                                  |                                  | First Registration Year:2016-02Manufacture Year:2016-02 |                                                  |                              | - I WL 1557            |  |
| Model:<br>Grade:<br>Fuel:<br>Drive Train: | FORESTER<br>4.5<br>Petrol<br>4WD | Chassis No:<br>Engine:<br>Seats: | SJ5-09****<br>5                                         | Transmission:<br>Mileage:<br>Engine<br>Capacity: | Automatic<br>60,109<br>2,000 | Exterior:<br>Interior: |  |
| Diric Humi                                |                                  |                                  |                                                         | Color:                                           | WHITE M                      |                        |  |

## Vehicle Options:

| Pwr Steering     | Pwr Wind               | Pwr Mirrors    | Center Lock  |         |
|------------------|------------------------|----------------|--------------|---------|
| Air Cond         | Reverse Camera         | Pwr Slide Door | Easy Closer  |         |
| Cruise Control   | ABS                    | Air Bag        | Fog Lamps    |         |
| HID Head Lamps   | LED Head Lamps         | Spare Key      | Remote Key   |         |
| Push Start       | Seat Heater            | Pwr Seat       | Leather Seat | \$9,900 |
| Floor Mat        | Sun Roof               | Alloy Wheels   | Grill Guard  |         |
| Rear Wiper       | Rear Spoiler           | Stereo         | Navi/TV      |         |
| Car CD           | Car MD                 | AUX            | Spare Tire   |         |
| Spare Tire Case  | Puncture Repairing Kit | Tool           | Jack         |         |
| Operators Manual | Maint. Record          |                | n            |         |