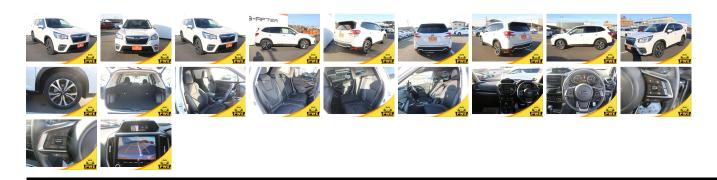

## **Vehicle Information**

| venicie 1           | PWE 6112 |             |            |                                                         |             |           |           |  |
|---------------------|----------|-------------|------------|---------------------------------------------------------|-------------|-----------|-----------|--|
| SUBARU              |          |             |            | First Registration Year:2018-05Manufacture Year:2018-05 |             |           | 1 WE 0112 |  |
| Model:              | FORESTER | Chassis No: | SK9-010652 | Transmission:                                           | Automatic   | Exterior: |           |  |
| Grade:              | 4.5      | Engine:     |            | Mileage:                                                | 57,266      | Interior: |           |  |
| Fuel:               | Petrol   | Seats:      | 5          | Engine                                                  | 2,500       |           |           |  |
| <b>Drive Train:</b> | 4WD      |             |            | Capacity:                                               |             |           |           |  |
|                     |          |             |            | Color:                                                  | PEARL WHITE |           |           |  |

## Vehicle Options:

| Pwr Steering     | Pwr Wind               | Pwr Mirrors    | Center Lock  |         |
|------------------|------------------------|----------------|--------------|---------|
| Air Cond         | Reverse Camera         | Pwr Slide Door | Easy Closer  |         |
| Cruise Control   | ABS                    | Air Bag        | Fog Lamps    |         |
| HID Head Lamps   | LED Head Lamps         | Spare Key      | Remote Key   |         |
| Push Start       | Seat Heater            | Pwr Seat       | Leather Seat | \$9,980 |
| Floor Mat        | Sun Roof               | Alloy Wheels   | Grill Guard  |         |
| Rear Wiper       | Rear Spoiler           | Stereo         | Navi/TV      |         |
| Car CD           | Car MD                 | AUX            | Spare Tire   |         |
| Spare Tire Case  | Puncture Repairing Kit | Tool           | Jack         |         |
| Operators Manual | Maint. Record          |                | n            |         |