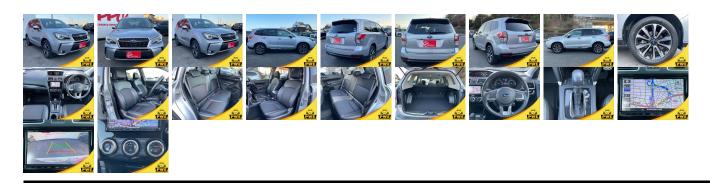

## **Vehicle Information**

| v emere m                                 | PWE 1832                       |                                  |                                                         |                                 |                 |                        |  |
|-------------------------------------------|--------------------------------|----------------------------------|---------------------------------------------------------|---------------------------------|-----------------|------------------------|--|
| SUBARU                                    |                                |                                  | First Registration Year:2015-11Manufacture Year:2015-11 |                                 |                 | 1 WL 1032              |  |
| Model:<br>Grade:<br>Fuel:<br>Drive Train: | FORESTER<br>4<br>Petrol<br>4WD | Chassis No:<br>Engine:<br>Seats: | SJG-05****<br>5                                         | Mileage:<br>Engine<br>Capacity: | 65,055<br>2,000 | Exterior:<br>Interior: |  |
|                                           |                                |                                  |                                                         | Color:                          | SILVER          |                        |  |

## Vehicle Options:

| Pwr Steering     | Pwr Wind               | Pwr Mirrors    | Center Lock  |         |
|------------------|------------------------|----------------|--------------|---------|
| Air Cond         | Reverse Camera         | Pwr Slide Door | Easy Closer  |         |
| Cruise Control   | ABS                    | Air Bag        | Fog Lamps    |         |
| HID Head Lamps   | LED Head Lamps         | Spare Key      | Remote Key   |         |
| Push Start       | Seat Heater            | Pwr Seat       | Leather Seat | \$8,500 |
| Floor Mat        | Sun Roof               | Alloy Wheels   | Grill Guard  |         |
| Rear Wiper       | Rear Spoiler           | Stereo         | Navi/TV      |         |
| Car CD           | Car MD                 | AUX            | Spare Tire   |         |
| Spare Tire Case  | Puncture Repairing Kit | Tool           | Jack         |         |
| Operators Manual | Maint. Record          | -              | n            |         |