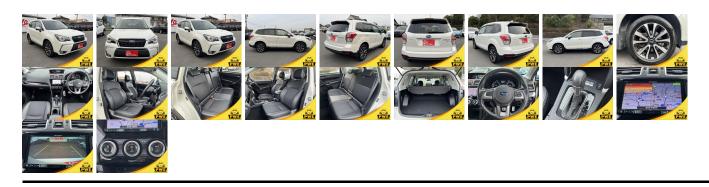

## **Vehicle Information**

| venicle Ir   | PWE 1835 |             |            |                                                         |           |           |           |
|--------------|----------|-------------|------------|---------------------------------------------------------|-----------|-----------|-----------|
| SUBARU       |          |             |            | First Registration Year:2015-11Manufacture Year:2015-11 |           |           | 1 WE 1033 |
| Model:       | FORESTER | Chassis No: | SJG-05**** | Transmission:                                           | Automatic | Exterior: |           |
| Grade:       | 4        | Engine:     |            | Mileage:                                                | 92,877    | Interior: |           |
| Fuel:        | Petrol   | Seats:      | 5          | Engine<br>Capacity:                                     | 2,000     |           |           |
| Drive Train: | 4WD      |             |            | Capacity.<br>Color:                                     | PEARL     |           |           |
|              |          |             |            | color.                                                  | I LI IKL  |           |           |

## Vehicle Options:

| Pwr Steering     | Pwr Wind               | Pwr Mirrors    | Center Lock  |         |
|------------------|------------------------|----------------|--------------|---------|
| Air Cond         | Reverse Camera         | Pwr Slide Door | Easy Closer  |         |
| Cruise Control   | ABS                    | Air Bag        | Fog Lamps    |         |
| HID Head Lamps   | LED Head Lamps         | Spare Key      | Remote Key   |         |
| Push Start       | Seat Heater            | Pwr Seat       | Leather Seat | \$7,700 |
| Floor Mat        | Sun Roof               | Alloy Wheels   | Grill Guard  |         |
| Rear Wiper       | Rear Spoiler           | Stereo         | Navi/TV      |         |
| Car CD           | Car MD                 | AUX            | Spare Tire   |         |
| Spare Tire Case  | Puncture Repairing Kit | Tool           | Jack         |         |
| Operators Manual | Maint. Record          | ~              | n            |         |