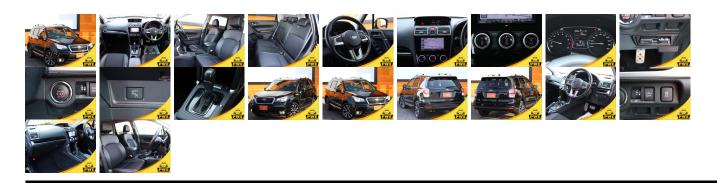

## **Vehicle Information**

|              |          |             |                                                         |               |           |            | PWE 1829 |
|--------------|----------|-------------|---------------------------------------------------------|---------------|-----------|------------|----------|
| SUBARU       |          |             | First Registration Year:2016-07Manufacture Year:2016-07 |               |           | 1 112 1029 |          |
| Model:       | FORESTER | Chassis No: | SJG-03****                                              | Transmission: | Automatic | Exterior:  |          |
| Grade:       | 4        | Engine:     |                                                         | Mileage:      | 83,037    | Interior:  |          |
| Fuel:        | Petrol   | Seats:      | 5                                                       | Engine        | 2,000     |            |          |
| Drive Train: | 4WD      |             |                                                         | Capacity:     |           |            |          |
|              |          |             |                                                         | Color:        | BLACK     |            |          |

## Vehicle Options:

| Pwr Steering     | Pwr Wind               | Pwr Mirrors    | Center Lock  |         |
|------------------|------------------------|----------------|--------------|---------|
| Air Cond         | Reverse Camera         | Pwr Slide Door | Easy Closer  |         |
| Cruise Control   | ABS                    | Air Bag        | Fog Lamps    |         |
| HID Head Lamps   | LED Head Lamps         | Spare Key      | Remote Key   |         |
| Push Start       | Seat Heater            | Pwr Seat       | Leather Seat | \$9,800 |
| Floor Mat        | Sun Roof               | Alloy Wheels   | Grill Guard  |         |
| Rear Wiper       | Rear Spoiler           | Stereo         | Navi/TV      |         |
| Car CD           | Car MD                 | AUX            | Spare Tire   |         |
| Spare Tire Case  | Puncture Repairing Kit | Tool           | Jack         |         |
| Operators Manual | Maint. Record          |                | "            |         |