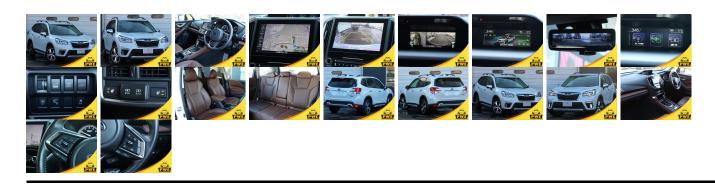

## **Vehicle Information**

| venicie 1             | PWE 1820      |                        |                                                         |                               |                |                        |  |
|-----------------------|---------------|------------------------|---------------------------------------------------------|-------------------------------|----------------|------------------------|--|
| SUBARU                |               |                        | First Registration Year:2018-11Manufacture Year:2018-11 |                               |                | 1 WE 1020              |  |
| Model:<br>Grade:      | FORESTER<br>4 | Chassis No:<br>Engine: | SKE-02****<br>5                                         | Mileage:                      | 60,114         | Exterior:<br>Interior: |  |
| Fuel:<br>Drive Train: |               | Seats:                 |                                                         | Engine<br>Capacity:<br>Color: | 2,000<br>PEARL |                        |  |

## Vehicle Options:

| Pwr Steering     | Pwr Wind               | Pwr Mirrors    | Center Lock  |          |
|------------------|------------------------|----------------|--------------|----------|
| Air Cond         | Reverse Camera         | Pwr Slide Door | Easy Closer  |          |
| Cruise Control   | ABS                    | Air Bag        | Fog Lamps    |          |
| HID Head Lamps   | LED Head Lamps         | Spare Key      | Remote Key   |          |
| Push Start       | Seat Heater            | Pwr Seat       | Leather Seat | \$16,000 |
| Floor Mat        | Sun Roof               | Alloy Wheels   | Grill Guard  |          |
| Rear Wiper       | Rear Spoiler           | Stereo         | Navi/TV      |          |
| Car CD           | Car MD                 | AUX            | Spare Tire   |          |
| Spare Tire Case  | Puncture Repairing Kit | Tool           | Jack         |          |
| Operators Manual | Maint. Record          | ~              | n            |          |