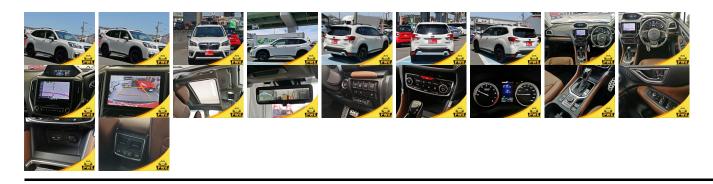

## **Vehicle Information**

| SUBARU                                    |                                |                                  |                 | First Registration Year:2020-02Manufacture Year:2020-02 |                              |                        | PWE 1820 |  |
|-------------------------------------------|--------------------------------|----------------------------------|-----------------|---------------------------------------------------------|------------------------------|------------------------|----------|--|
| Model:<br>Grade:<br>Fuel:<br>Drive Train: | FORESTER<br>4<br>Hybrid<br>4WD | Chassis No:<br>Engine:<br>Seats: | SKE-05****<br>5 | Transmission:<br>Mileage:<br>Engine<br>Capacity:        | Automatic<br>18,144<br>2,000 | Exterior:<br>Interior: |          |  |
|                                           | 4110                           |                                  |                 | Color:                                                  | PEARL                        |                        |          |  |

## Vehicle Options:

| Pwr Steering     | Pwr Wind               | Pwr Mirrors    | Center Lock  |          |
|------------------|------------------------|----------------|--------------|----------|
| Air Cond         | Reverse Camera         | Pwr Slide Door | Easy Closer  |          |
| Cruise Control   | ABS                    | Air Bag        | Fog Lamps    |          |
| HID Head Lamps   | LED Head Lamps         | Spare Key      | Remote Key   |          |
| Push Start       | Seat Heater            | Pwr Seat       | Leather Seat | \$18,200 |
| Floor Mat        | Sun Roof               | Alloy Wheels   | Grill Guard  |          |
| Rear Wiper       | Rear Spoiler           | Stereo         | Navi/TV      |          |
| Car CD           | Car MD                 | AUX            | Spare Tire   |          |
| Spare Tire Case  | Puncture Repairing Kit | Tool           | Jack         |          |
| Operators Manual | Maint. Record          |                | n            |          |