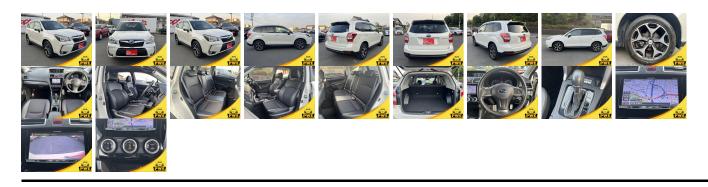

## **Vehicle Information**

|              | PWE 1811 |             |            |                                           |           |           |           |  |
|--------------|----------|-------------|------------|-------------------------------------------|-----------|-----------|-----------|--|
| SUBARU       |          |             |            | First Registration Y<br>Manufacture Year: |           |           | 1 11 1011 |  |
| Model:       | FORESTER | Chassis No: | SJ5-05**** | Transmission:                             | Automatic | Exterior: |           |  |
| Grade:       | 4        | Engine:     |            | Mileage:                                  | 63,523    | Interior: |           |  |
| Fuel:        | Petrol   | Seats:      | 5          | Engine                                    | 2,000     |           |           |  |
| Drive Train: | 4WD      |             |            | Capacity:                                 |           |           |           |  |
|              |          |             |            | Color:                                    | PEARL     |           |           |  |

## Vehicle Options:

| Pwr Steering     | Pwr Wind               | Pwr Mirrors    | Center Lock  |         |
|------------------|------------------------|----------------|--------------|---------|
| Air Cond         | Reverse Camera         | Pwr Slide Door | Easy Closer  |         |
| Cruise Control   | ABS                    | Air Bag        | Fog Lamps    |         |
| HID Head Lamps   | LED Head Lamps         | Spare Key      | Remote Key   |         |
| Push Start       | Seat Heater            | Pwr Seat       | Leather Seat | \$7,500 |
| Floor Mat        | Sun Roof               | Alloy Wheels   | Grill Guard  |         |
| Rear Wiper       | Rear Spoiler           | Stereo         | Navi/TV      |         |
| Car CD           | Car MD                 | AUX            | Spare Tire   |         |
| Spare Tire Case  | Puncture Repairing Kit | Tool           | Jack         |         |
| Operators Manual | Maint. Record          |                |              |         |