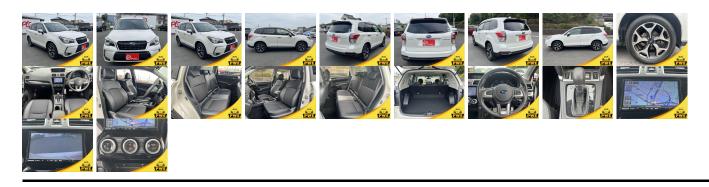

## **Vehicle Information**

| v enicie i                                | PWE 1812                       |                                  |                 |                                                       |                 |                        |           |  |
|-------------------------------------------|--------------------------------|----------------------------------|-----------------|-------------------------------------------------------|-----------------|------------------------|-----------|--|
| SUBARU                                    |                                |                                  |                 | First Registration Year:2016-0Manufacture Year:2016-0 |                 |                        | 1 WL 1012 |  |
| Model:<br>Grade:<br>Fuel:<br>Drive Train: | FORESTER<br>4<br>Petrol<br>4WD | Chassis No:<br>Engine:<br>Seats: | SJ5-09****<br>5 | Transmission:<br>Mileage:<br>Engine<br>Capacity:      | 20,677<br>2,000 | Exterior:<br>Interior: |           |  |
|                                           |                                |                                  |                 | Color:                                                | PEARL           |                        |           |  |

## Vehicle Options:

| Pwr Steering     | Pwr Wind               | Pwr Mirrors    | Center Lock  |          |
|------------------|------------------------|----------------|--------------|----------|
| Air Cond         | Reverse Camera         | Pwr Slide Door | Easy Closer  |          |
| Cruise Control   | ABS                    | Air Bag        | Fog Lamps    |          |
| HID Head Lamps   | LED Head Lamps         | Spare Key      | Remote Key   |          |
| Push Start       | Seat Heater            | Pwr Seat       | Leather Seat | \$11,200 |
| Floor Mat        | Sun Roof               | Alloy Wheels   | Grill Guard  |          |
| Rear Wiper       | Rear Spoiler           | Stereo         | Navi/TV      |          |
| Car CD           | Car MD                 | AUX            | Spare Tire   |          |
| Spare Tire Case  | Puncture Repairing Kit | Tool           | Jack         |          |
| Operators Manual | Maint. Record          | ~              |              |          |