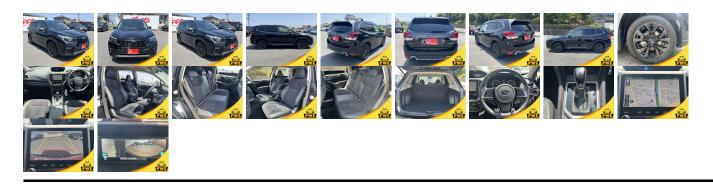

## **Vehicle Information**

| venicie i                                 | PWE 1813                       |                                  |                                                         |                                 |                 |                        |  |
|-------------------------------------------|--------------------------------|----------------------------------|---------------------------------------------------------|---------------------------------|-----------------|------------------------|--|
| SUBARU                                    |                                |                                  | First Registration Year:2021-07Manufacture Year:2021-07 |                                 |                 | 1 WL 1015              |  |
| Model:<br>Grade:<br>Fuel:<br>Drive Train: | FORESTER<br>4<br>Petrol<br>4WD | Chassis No:<br>Engine:<br>Seats: | SK5-02****<br>5                                         | Mileage:<br>Engine<br>Capacity: | 20,015<br>1,800 | Exterior:<br>Interior: |  |
|                                           |                                |                                  |                                                         | Color:                          | BLACK           |                        |  |

## Vehicle Options:

| Pwr Steering     | Pwr Wind               | Pwr Mirrors    | Center Lock  |          |
|------------------|------------------------|----------------|--------------|----------|
| Air Cond         | Reverse Camera         | Pwr Slide Door | Easy Closer  |          |
| Cruise Control   | ABS                    | Air Bag        | Fog Lamps    |          |
| HID Head Lamps   | LED Head Lamps         | Spare Key      | Remote Key   |          |
| Push Start       | Seat Heater            | Pwr Seat       | Leather Seat | \$23,200 |
| Floor Mat        | Sun Roof               | Alloy Wheels   | Grill Guard  |          |
| Rear Wiper       | Rear Spoiler           | Stereo         | Navi/TV      |          |
| Car CD           | Car MD                 | AUX            | Spare Tire   |          |
| Spare Tire Case  | Puncture Repairing Kit | Tool           | Jack         |          |
| Operators Manual | Maint. Record          | -              | 1            |          |