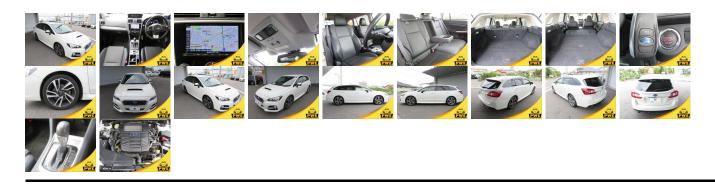

## **Vehicle Information**

| venicie I       | PWE 1283                     |                   |                                                         |                             |                     |                        |  |
|-----------------|------------------------------|-------------------|---------------------------------------------------------|-----------------------------|---------------------|------------------------|--|
| SUBARU          |                              |                   | First Registration Year:2017-04Manufacture Year:2017-04 |                             |                     | - 1 WL 1203            |  |
| Model:          | LEVORG 2.0GT-<br>S EYE SIGHT |                   | VMG-04***                                               | * Transmission:<br>Mileage: | Automatic<br>66,589 | Exterior:<br>Interior: |  |
| Grade:<br>Fuel: | 4.5<br>Petrol                | Engine:<br>Seats: | 5                                                       | Engine<br>Capacity:         | 2,000               |                        |  |
| Drive Train:    | 4WD                          |                   |                                                         | Color:                      | PEARL WHITE         |                        |  |

## Vehicle Options:

| Pwr Steering     | Pwr Wind               | Pwr Mirrors    | Center Lock  |          |
|------------------|------------------------|----------------|--------------|----------|
| Air Cond         | Reverse Camera         | Pwr Slide Door | Easy Closer  |          |
| Cruise Control   | ABS                    | Air Bag        | Fog Lamps    |          |
| HID Head Lamps   | LED Head Lamps         | Spare Key      | Remote Key   |          |
| Push Start       | Seat Heater            | Pwr Seat       | Leather Seat | \$12,500 |
| Floor Mat        | Sun Roof               | Alloy Wheels   | Grill Guard  |          |
| Rear Wiper       | Rear Spoiler           | Stereo         | Navi/TV      |          |
| Car CD           | Car MD                 | AUX            | Spare Tire   |          |
| Spare Tire Case  | Puncture Repairing Kit | Tool           | Jack         |          |
| Operators Manual | Maint. Record          |                | n            |          |