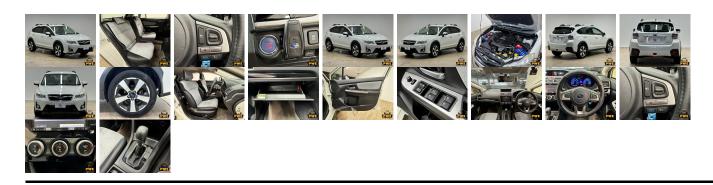

## **Vehicle Information**

| venicie              | PWE 6197     |             |            |                                             |                        |           |           |
|----------------------|--------------|-------------|------------|---------------------------------------------|------------------------|-----------|-----------|
| Subaru               |              |             |            | First Registration Yea<br>Manufacture Year: | ar: 2016-02<br>2016-02 |           | 1 WL 0197 |
| Model:               | XV           | Chassis No: | GPE-031469 | Transmission: A                             | utomatic               | Exterior: |           |
| Grade:               | 4.5          | Engine:     |            | Mileage: 34                                 | 4,000                  | Interior: |           |
| Fuel:<br>Drive Traii | Hybrid<br>n: | Seats:      | 5          | Engine 1,<br>Capacity:                      | 999                    |           |           |
| 21.0 114             |              |             |            | Color: Pe                                   | earl White             |           |           |

## Vehicle Options:

| Pwr Steering     | Pwr Wind               | Pwr Mirrors    | Center Lock  |         |
|------------------|------------------------|----------------|--------------|---------|
| Air Cond         | Reverse Camera         | Pwr Slide Door | Easy Closer  |         |
| Cruise Control   | ABS                    | Air Bag        | Fog Lamps    |         |
| HID Head Lamps   | LED Head Lamps         | Spare Key      | Remote Key   |         |
| Push Start       | Seat Heater            | Pwr Seat       | Leather Seat | \$4,300 |
| Floor Mat        | Sun Roof               | Alloy Wheels   | Grill Guard  |         |
| Rear Wiper       | Rear Spoiler           | Stereo         | Navi/TV      |         |
| Car CD           | Car MD                 | AUX            | Spare Tire   |         |
| Spare Tire Case  | Puncture Repairing Kit | Tool           | Jack         |         |
| Operators Manual | Maint. Record          |                |              |         |