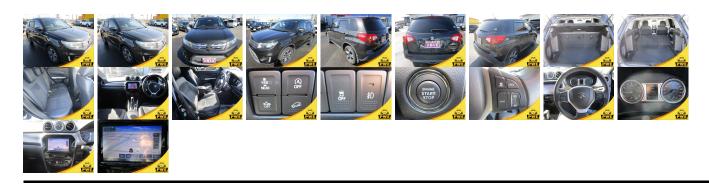

## **Vehicle Information**

|              | PWE 1302   |             |           |                                               |             |                  |           |  |
|--------------|------------|-------------|-----------|-----------------------------------------------|-------------|------------------|-----------|--|
| SUZUKI       |            |             |           | First Registration Year:<br>Manufacture Year: |             | 017-09<br>017-09 |           |  |
| Model:       | ESCUDO 1.6 | Chassis No: | TSMLE21S0 | 031** <b>Transmission</b>                     | : Automatie | c                | Exterior: |  |
| Grade:       | 4.5        | Engine:     |           | Mileage:                                      | 73,110      |                  | Interior: |  |
| Fuel:        | Petrol     | Seats:      | 5         | Engine<br>Capacity:                           | 1,600       |                  |           |  |
| Drive Train: | 4WD        |             |           | Capacity.<br>Color:                           | BLACK N     | М                |           |  |

## Vehicle Options:

| Pwr Steering     | Pwr Wind               | Pwr Mirrors    | Center Lock  |          |
|------------------|------------------------|----------------|--------------|----------|
| Air Cond         | Reverse Camera         | Pwr Slide Door | Easy Closer  |          |
| Cruise Control   | ABS                    | Air Bag        | Fog Lamps    |          |
| HID Head Lamps   | LED Head Lamps         | Spare Key      | Remote Key   |          |
| Push Start       | Seat Heater            | Pwr Seat       | Leather Seat | \$13,000 |
| Floor Mat        | Sun Roof               | Alloy Wheels   | Grill Guard  |          |
| Rear Wiper       | Rear Spoiler           | Stereo         | Navi/TV      |          |
| Car CD           | Car MD                 | AUX            | Spare Tire   |          |
| Spare Tire Case  | Puncture Repairing Kit | Tool           | Jack         |          |
| Operators Manual | Maint. Record          |                |              |          |