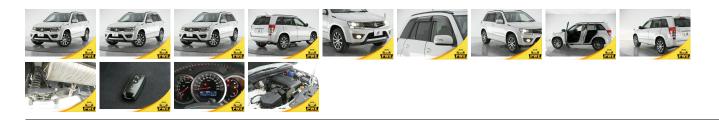

## **Vehicle Information**

|                 |                        |                   |                                                       |                           |                     |                        | PWE 15  |
|-----------------|------------------------|-------------------|-------------------------------------------------------|---------------------------|---------------------|------------------------|---------|
| SUZUKI          |                        |                   | First Registration Year:2013-0Manufacture Year:2013-0 |                           |                     |                        | 1 WL 15 |
| Model:          | ESCUDO X-<br>ADVENTURE | Chassis No:       | TDA4W-29****                                          | Transmission:<br>Mileage: | Automatic<br>81,150 | Exterior:<br>Interior: |         |
| Grade:<br>Fuel: | 4.5<br>Petrol          | Engine:<br>Seats: | 5                                                     | Engine<br>Capacity:       | 2,400               |                        |         |
| Drive Train:    | 4WD                    |                   |                                                       | Color:                    | PEARL WHITE         |                        |         |