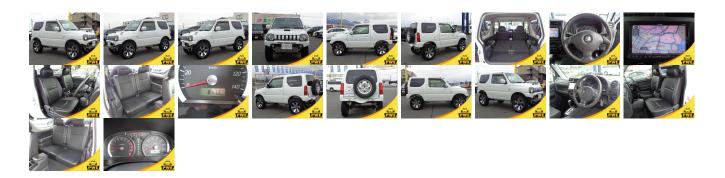

## **Vehicle Information**

| venicie 1             | PWE 1323              |                        |              |                                                         |                       |                        |             |
|-----------------------|-----------------------|------------------------|--------------|---------------------------------------------------------|-----------------------|------------------------|-------------|
| SUZUKI                |                       |                        |              | First Registration Year:2012-05Manufacture Year:2012-05 |                       |                        | - I WL 1525 |
| Model:                | JIMNY X-<br>ADVENTURE | Chassis No:<br>Engine: | JB23W-69**** | Transmission<br>Mileage:                                | : Automatic<br>84,780 | Exterior:<br>Interior: |             |
| Grade:                | XC<br>4.5             | Seats:                 | 4            | Engine<br>Capacity:                                     | 660                   |                        |             |
| Fuel:<br>Drive Train: | Petrol<br>4WD         |                        |              | Color:                                                  | PEARL WHITE           |                        |             |

## Vehicle Options:

| Pwr Steering     | Pwr Wind               | Pwr Mirrors    | Center Lock  |         |
|------------------|------------------------|----------------|--------------|---------|
| Air Cond         | Reverse Camera         | Pwr Slide Door | Easy Closer  |         |
| Cruise Control   | ABS                    | Air Bag        | Fog Lamps    |         |
| HID Head Lamps   | LED Head Lamps         | Spare Key      | Remote Key   |         |
| Push Start       | Seat Heater            | Pwr Seat       | Leather Seat | \$7,700 |
| Floor Mat        | Sun Roof               | Alloy Wheels   | Grill Guard  |         |
| Rear Wiper       | Rear Spoiler           | Stereo         | Navi/TV      |         |
| Car CD           | Car MD                 | AUX            | Spare Tire   |         |
| Spare Tire Case  | Puncture Repairing Kit | Tool           | Jack         |         |
| Operators Manual | Maint. Record          |                | <u></u>      |         |