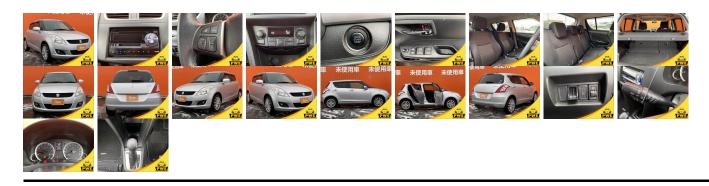

## **Vehicle Information**

| Vehicle I    | PWE 1326 |             |              |                                                         |           |           |             |  |
|--------------|----------|-------------|--------------|---------------------------------------------------------|-----------|-----------|-------------|--|
| SUZUKI       |          |             |              | First Registration Year:2013-03Manufacture Year:2013-03 |           |           | - F WE 1520 |  |
| Model:       | SWIFT XL | Chassis No: | ZD72S-22**** | Transmission:                                           | Automatic | Exterior: |             |  |
| Grade:       | 4.5      | Engine:     |              | Mileage:                                                | 84,716    | Interior: |             |  |
| Fuel:        | Petrol   | Seats:      | 5            | Engine                                                  | 1,200     |           |             |  |
| Drive Train: | 4WD      |             |              | Capacity:                                               |           |           |             |  |
|              |          |             |              | Color:                                                  | SILVER M  |           |             |  |