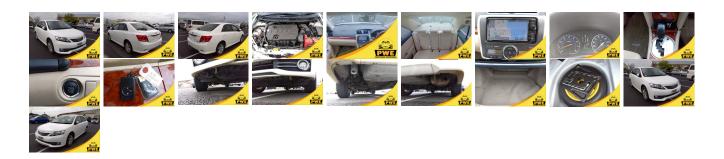

## **Vehicle Information**

|              | PWE 6122 |             |                |                                                     |           |           |  |  |
|--------------|----------|-------------|----------------|-----------------------------------------------------|-----------|-----------|--|--|
| ТОУОТА       |          |             |                | First Registration Year:2015-Manufacture Year:2015- |           |           |  |  |
| Model:       | ALLION   | Chassis No: | ZRT265-302**** | * Transmission:                                     | Automatic | Exterior: |  |  |
| Grade:       | 4.0      | Engine:     | 2ZR            | Mileage:                                            | 154,000   | Interior: |  |  |
| Fuel:        | Petrol   | Seats:      | 5              | Engine                                              | 1,800     |           |  |  |
| Drive Train: | 4WD      |             |                | Capacity:                                           |           |           |  |  |
|              |          |             |                | Color:                                              | WHITE     |           |  |  |

## Vehicle Options:

| Pwr Steering     | Pwr Wind               | Pwr Mirrors    | Center Lock  |         |
|------------------|------------------------|----------------|--------------|---------|
| Air Cond         | Reverse Camera         | Pwr Slide Door | Easy Closer  |         |
| Cruise Control   | ABS                    | Air Bag        | Fog Lamps    |         |
| HID Head Lamps   | LED Head Lamps         | Spare Key      | Remote Key   |         |
| Push Start       | Seat Heater            | Pwr Seat       | Leather Seat | \$5,100 |
| Floor Mat        | Sun Roof               | Alloy Wheels   | Grill Guard  |         |
| Rear Wiper       | Rear Spoiler           | Stereo         | Navi/TV      |         |
| Car CD           | Car MD                 | AUX            | Spare Tire   |         |
| Spare Tire Case  | Puncture Repairing Kit | Tool           | Jack         |         |
| Operators Manual | Maint. Record          |                |              |         |