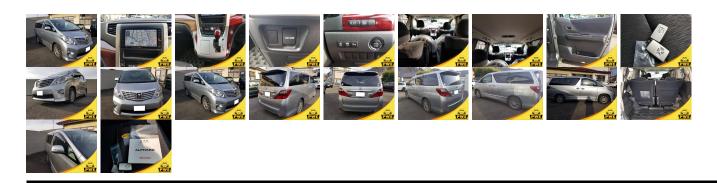

## **Vehicle Information**

| v enicie 1                                | PWE 1208                        |                                  |                    |                                                            |                                        |                        |           |
|-------------------------------------------|---------------------------------|----------------------------------|--------------------|------------------------------------------------------------|----------------------------------------|------------------------|-----------|
| ΤΟΥΟΤΑ                                    |                                 |                                  |                    | st Registration Y<br>nufacture Year:                       |                                        |                        | 1 WE 1208 |
| Model:<br>Grade:<br>Fuel:<br>Drive Train: | ALPHARD<br>4.5<br>Petrol<br>4WD | Chassis No:<br>Engine:<br>Seats: | ANH20-802****<br>7 | Transmission:<br>Mileage:<br>Engine<br>Capacity:<br>Color: | Automatic<br>88,788<br>2,400<br>SILVER | Exterior:<br>Interior: |           |

## Vehicle Options:

| Pwr Steering     | Pwr Wind               | Pwr Mirrors    | Center Lock  |         |
|------------------|------------------------|----------------|--------------|---------|
| Air Cond         | Reverse Camera         | Pwr Slide Door | Easy Closer  |         |
| Cruise Control   | ABS                    | Air Bag        | Fog Lamps    |         |
| HID Head Lamps   | LED Head Lamps         | Spare Key      | Remote Key   |         |
| Push Start       | Seat Heater            | Pwr Seat       | Leather Seat | \$5,300 |
| Floor Mat        | Sun Roof               | Alloy Wheels   | Grill Guard  |         |
| Rear Wiper       | Rear Spoiler           | Stereo         | Navi/TV      |         |
| Car CD           | Car MD                 | AUX            | Spare Tire   |         |
| Spare Tire Case  | Puncture Repairing Kit | Tool           | Jack         |         |
| Operators Manual | Maint. Record          |                |              |         |