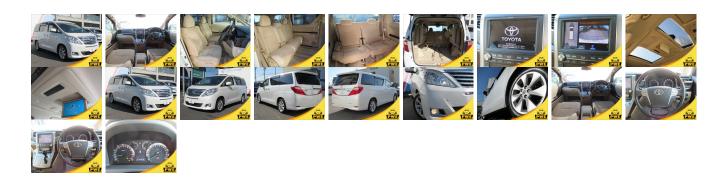

## **Vehicle Information**

| venicie 1    | PWE 1215 |             |         |                                                       |           |           |  |
|--------------|----------|-------------|---------|-------------------------------------------------------|-----------|-----------|--|
| ΤΟΥΟΤΑ       |          |             |         | First Registration Year:2013-0Manufacture Year:2013-0 |           | 2         |  |
| Model:       | ALPHARD  | Chassis No: | ANH20W- | Transmission:                                         | Automatic | Exterior: |  |
| Grade:       | 4.5      |             | 805**** | Mileage:                                              | 42,000    | Interior: |  |
| Fuel:        | Petrol   | Engine:     |         | 0                                                     | 2,400     |           |  |
| Drive Train: | 2WD      | Seats:      | 7       | Capacity:                                             |           |           |  |
|              |          |             |         | Color:                                                | WHITE     |           |  |

## Vehicle Options:

| Pwr Steering     | Pwr Wind               | Pwr Mirrors    | Center Lock  |          |
|------------------|------------------------|----------------|--------------|----------|
| Air Cond         | Reverse Camera         | Pwr Slide Door | Easy Closer  |          |
| Cruise Control   | ABS                    | Air Bag        | Fog Lamps    |          |
| HID Head Lamps   | LED Head Lamps         | Spare Key      | Remote Key   |          |
| Push Start       | Seat Heater            | Pwr Seat       | Leather Seat | \$13,500 |
| Floor Mat        | Sun Roof               | Alloy Wheels   | Grill Guard  |          |
| Rear Wiper       | Rear Spoiler           | Stereo         | Navi/TV      |          |
| Car CD           | Car MD                 | AUX            | Spare Tire   |          |
| Spare Tire Case  | Puncture Repairing Kit | Tool           | Jack         |          |
| Operators Manual | Maint. Record          |                |              |          |