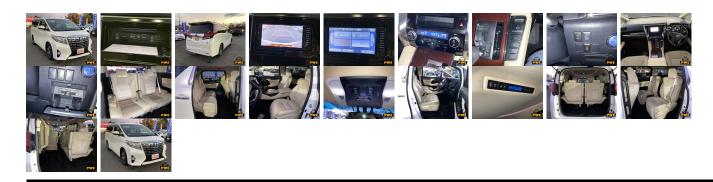

## **Vehicle Information**

|                      |             |             |               |                                      |           |           | PWE 6205 |
|----------------------|-------------|-------------|---------------|--------------------------------------|-----------|-----------|----------|
| Toyota               |             |             |               | st Registration Y<br>nufacture Year: |           |           |          |
| Model:               | Alphard     | Chassis No: | AYH30-005**** | Transmission:                        | Automatic | Exterior: |          |
| Grade:               | 4.5         | Engine:     |               | Mileage:                             | 48,686    | Interior: |          |
| Fuel:<br>Drive Train | Hybrid<br>: | Seats:      | 7             | Engine<br>Capacity:                  | 2,500     |           |          |
|                      |             |             |               | Color:                               | Pearl     |           |          |

## Vehicle Options:

| Pwr Steering     | Pwr Wind               | Pwr Mirrors    | Center Lock  |          |
|------------------|------------------------|----------------|--------------|----------|
| Air Cond         | Reverse Camera         | Pwr Slide Door | Easy Closer  |          |
| Cruise Control   | ABS                    | Air Bag        | Fog Lamps    |          |
| HID Head Lamps   | LED Head Lamps         | Spare Key      | Remote Key   |          |
| Push Start       | Seat Heater            | Pwr Seat       | Leather Seat | \$20,100 |
| Floor Mat        | Sun Roof               | Alloy Wheels   | Grill Guard  |          |
| Rear Wiper       | Rear Spoiler           | Stereo         | Navi/TV      |          |
| Car CD           | Car MD                 | AUX            | Spare Tire   |          |
| Spare Tire Case  | Puncture Repairing Kit | Tool           | Jack         |          |
| Operators Manual | Maint. Record          |                |              |          |