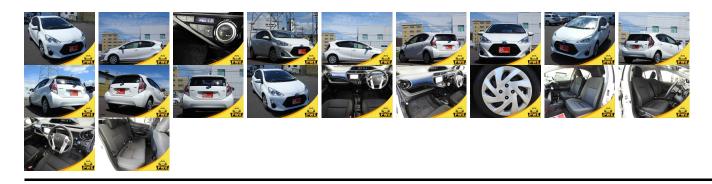

## **Vehicle Information**

|                      | PWE 1009    |             |                                               |                     |             |           |  |  |
|----------------------|-------------|-------------|-----------------------------------------------|---------------------|-------------|-----------|--|--|
| ΤΟΥΟΤΑ               |             |             | First Registration Year:<br>Manufacture Year: |                     |             |           |  |  |
| Model:               | AQUA        | Chassis No: | NHP10-651****                                 | Transmission:       | Automatic   | Exterior: |  |  |
| Grade:               | 3.5         | Engine:     |                                               | Mileage:            | 73,416      | Interior: |  |  |
| Fuel:<br>Drive Train | Hybrid<br>• | Seats:      | 5                                             | Engine<br>Capacity: | 1,500       |           |  |  |
| Dire Ham             | •           |             |                                               | Color:              | PEARL WHITE |           |  |  |

## Vehicle Options:

| Pwr Steering     | Pwr Wind               | Pwr Mirrors    | Center Lock  |         |
|------------------|------------------------|----------------|--------------|---------|
| Air Cond         | Reverse Camera         | Pwr Slide Door | Easy Closer  |         |
| Cruise Control   | ABS                    | Air Bag        | Fog Lamps    |         |
| HID Head Lamps   | LED Head Lamps         | Spare Key      | Remote Key   |         |
| Push Start       | Seat Heater            | Pwr Seat       | Leather Seat | \$2,800 |
| Floor Mat        | Sun Roof               | Alloy Wheels   | Grill Guard  |         |
| Rear Wiper       | Rear Spoiler           | Stereo         | Navi/TV      |         |
| Car CD           | Car MD                 | AUX            | Spare Tire   |         |
| Spare Tire Case  | Puncture Repairing Kit | Tool           | Jack         |         |
| Operators Manual | Maint. Record          |                |              |         |