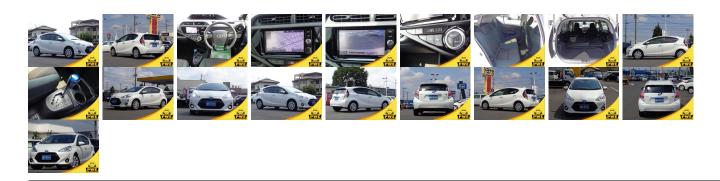

## **Vehicle Information**

| venicie 1    | PWE 6018 |             |               |                                                         |             |           |           |
|--------------|----------|-------------|---------------|---------------------------------------------------------|-------------|-----------|-----------|
| Toyota       |          |             |               | First Registration Year:2017-04Manufacture Year:2017-04 |             |           | 1 WL 0010 |
| Model:       | Aqua     | Chassis No: | NHP10-659**** | Transmission:                                           | Automatic   | Exterior: |           |
| Grade:       | 4.0      | Engine:     |               | Mileage:                                                | 47,566      | Interior: |           |
| Fuel:        | Hybrid   | Seats:      | 5             | Engine                                                  | 1,500       |           |           |
| Drive Train: | 2WD      |             |               | Capacity:                                               |             |           |           |
|              |          |             |               | Color:                                                  | Pearl White |           |           |

## Vehicle Options:

| Pwr Steering     | Pwr Wind               | Pwr Mirrors    | Center Lock  |         |
|------------------|------------------------|----------------|--------------|---------|
| Air Cond         | Reverse Camera         | Pwr Slide Door | Easy Closer  |         |
| Cruise Control   | ABS                    | Air Bag        | Fog Lamps    |         |
| HID Head Lamps   | LED Head Lamps         | Spare Key      | Remote Key   |         |
| Push Start       | Seat Heater            | Pwr Seat       | Leather Seat | \$4,800 |
| Floor Mat        | Sun Roof               | Alloy Wheels   | Grill Guard  |         |
| Rear Wiper       | Rear Spoiler           | Stereo         | Navi/TV      |         |
| Car CD           | Car MD                 | AUX            | Spare Tire   |         |
| Spare Tire Case  | Puncture Repairing Kit | Tool           | Jack         |         |
| Operators Manual | Maint. Record          |                | 7            |         |