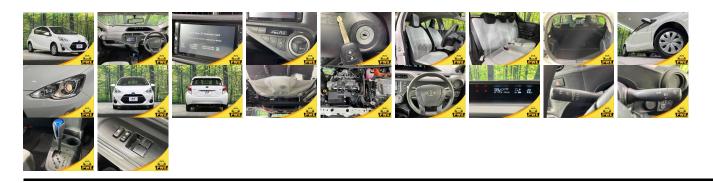

## **Vehicle Information**

| Vehicle I             | PWE 2016      |             |                                                         |                     |             |           |  |
|-----------------------|---------------|-------------|---------------------------------------------------------|---------------------|-------------|-----------|--|
| Toyota                |               |             | First Registration Year:2017-01Manufacture Year:2017-01 |                     |             | 1 WE 2010 |  |
| Model:                | Aqua          | Chassis No: | NHP10****                                               | Transmission:       | Automatic   | Exterior: |  |
| Grade:                | 4.0           | Engine:     |                                                         | Mileage:            | 29,516      | Interior: |  |
| Fuel:<br>Drive Train: | Hybrid<br>2WD | Seats:      | 5                                                       | Engine<br>Capacity: | 1,500       |           |  |
| 21110 110110          |               |             |                                                         | Color:              | Pearl White |           |  |

## Vehicle Options:

| Pwr Steering     | Pwr Wind               | Pwr Mirrors    | Center Lock  |         |
|------------------|------------------------|----------------|--------------|---------|
| Air Cond         | Reverse Camera         | Pwr Slide Door | Easy Closer  |         |
| Cruise Control   | ABS                    | Air Bag        | Fog Lamps    |         |
| HID Head Lamps   | LED Head Lamps         | Spare Key      | Remote Key   |         |
| Push Start       | Seat Heater            | Pwr Seat       | Leather Seat | \$3,500 |
| Floor Mat        | Sun Roof               | Alloy Wheels   | Grill Guard  |         |
| Rear Wiper       | Rear Spoiler           | Stereo         | Navi/TV      |         |
| Car CD           | Car MD                 | AUX            | Spare Tire   |         |
| Spare Tire Case  | Puncture Repairing Kit | Tool           | Jack         |         |
| Operators Manual | Maint. Record          | ~              | "            |         |