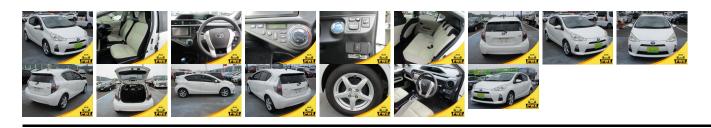

## **Vehicle Information**

| Toyota                                    |                              |                                  |                    | First Registration Year:2012-01Manufacture Year:2012-01 |                              |                        | PWE 6008 |
|-------------------------------------------|------------------------------|----------------------------------|--------------------|---------------------------------------------------------|------------------------------|------------------------|----------|
| Model:<br>Grade:<br>Fuel:<br>Drive Train: | Aqua<br>4.0<br>Hybrid<br>2WD | Chassis No:<br>Engine:<br>Seats: | NHP10-201****<br>5 | Transmission:<br>Mileage:<br>Engine<br>Capacity:        | Automatic<br>34,800<br>1,500 | Exterior:<br>Interior: |          |
| Dire Hum.                                 | 22                           |                                  |                    | Color:                                                  | Pearl                        |                        |          |