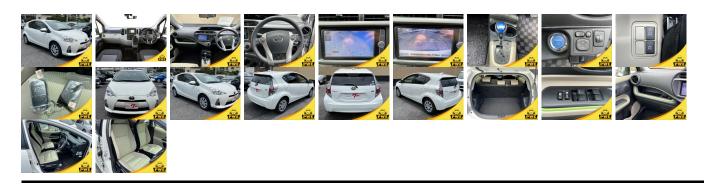

## **Vehicle Information**

| venicie I    | PWE 6019 |             |                                                         |                     |           |           |           |
|--------------|----------|-------------|---------------------------------------------------------|---------------------|-----------|-----------|-----------|
| Toyota       |          |             | First Registration Year:2014-01Manufacture Year:2014-01 |                     |           |           | F WE 0019 |
| Model:       | Aqua     | Chassis No: | NHP10-233****                                           | Transmission:       | Automatic | Exterior: |           |
| Grade:       | 4.0      | Engine:     |                                                         | Mileage:            | 3,150     | Interior: |           |
| Fuel:        | Hybrid   | Seats:      | 4                                                       | Engine<br>Capacity: | 1,500     |           |           |
| Drive Train: | 2WD      |             |                                                         | Color:              | Pearl     |           |           |

## Vehicle Options:

| Pwr Steering     | Pwr Wind               | Pwr Mirrors    | Center Lock  |         |
|------------------|------------------------|----------------|--------------|---------|
| Air Cond         | Reverse Camera         | Pwr Slide Door | Easy Closer  |         |
| Cruise Control   | ABS                    | Air Bag        | Fog Lamps    |         |
| HID Head Lamps   | LED Head Lamps         | Spare Key      | Remote Key   |         |
| Push Start       | Seat Heater            | Pwr Seat       | Leather Seat | \$2,999 |
| Floor Mat        | Sun Roof               | Alloy Wheels   | Grill Guard  |         |
| Rear Wiper       | Rear Spoiler           | Stereo         | Navi/TV      |         |
| Car CD           | Car MD                 | AUX            | Spare Tire   |         |
| Spare Tire Case  | Puncture Repairing Kit | Tool           | Jack         |         |
| Operators Manual | Maint. Record          |                |              |         |