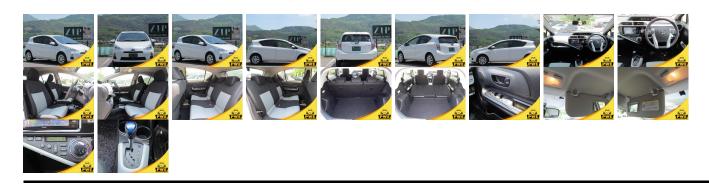

## Vehicle Information

|                      | PWE 6003     |             |                                              |                     |           |           |  |
|----------------------|--------------|-------------|----------------------------------------------|---------------------|-----------|-----------|--|
| Toyota               |              |             | First Registration Year<br>Manufacture Year: |                     |           |           |  |
| Model:               | Aqua         | Chassis No: | NHP10-633****                                | Transmission:       | Automatic | Exterior: |  |
| Grade:               | 4.5          | Engine:     |                                              | Mileage:            | 29,805    | Interior: |  |
| Fuel:<br>Drive Train | Hybrid<br>1: | Seats:      | 5                                            | Engine<br>Capacity: | 1,500     |           |  |
|                      |              |             |                                              | Color:              | Pearl     |           |  |

## Vehicle Options:

| Pwr Steering     | Pwr Wind               | Pwr Mirrors    | Center Lock  |         |
|------------------|------------------------|----------------|--------------|---------|
| Air Cond         | Reverse Camera         | Pwr Slide Door | Easy Closer  |         |
| Cruise Control   | ABS                    | Air Bag        | Fog Lamps    |         |
| HID Head Lamps   | LED Head Lamps         | Spare Key      | Remote Key   |         |
| Push Start       | Seat Heater            | Pwr Seat       | Leather Seat | \$3,000 |
| Floor Mat        | Sun Roof               | Alloy Wheels   | Grill Guard  |         |
| Rear Wiper       | Rear Spoiler           | Stereo         | Navi/TV      |         |
| Car CD           | Car MD                 | AUX            | Spare Tire   |         |
| Spare Tire Case  | Puncture Repairing Kit | Tool           | Jack         |         |
| Operators Manual | Maint. Record          |                |              |         |