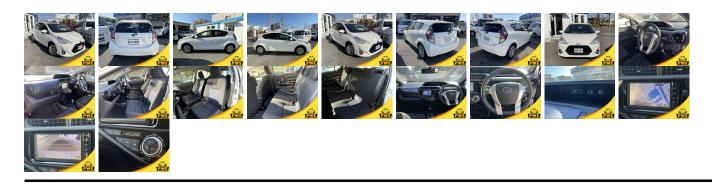

## **Vehicle Information**

| venicie 1    | PWE 6010 |             |                                                         |               |           |           |          |  |
|--------------|----------|-------------|---------------------------------------------------------|---------------|-----------|-----------|----------|--|
| Toyota       |          |             | First Registration Year:2016-04Manufacture Year:2016-04 |               |           |           | FWE 0010 |  |
| Model:       | Aqua     | Chassis No: | NHP10-253****                                           | Transmission: | Automatic | Exterior: |          |  |
| Grade:       | 4.0      | Engine:     |                                                         | Mileage:      | 34,971    | Interior: |          |  |
| Fuel:        | Hybrid   | Seats:      | 5                                                       | Engine        | 1,500     |           |          |  |
| Drive Train: | 2WD      |             |                                                         | Capacity:     |           |           |          |  |
|              |          |             |                                                         | Color:        | white     |           |          |  |

## Vehicle Options:

| Pwr Steering     | Pwr Wind               | Pwr Mirrors    | Center Lock  |         |
|------------------|------------------------|----------------|--------------|---------|
| Air Cond         | Reverse Camera         | Pwr Slide Door | Easy Closer  |         |
| Cruise Control   | ABS                    | Air Bag        | Fog Lamps    |         |
| HID Head Lamps   | LED Head Lamps         | Spare Key      | Remote Key   |         |
| Push Start       | Seat Heater            | Pwr Seat       | Leather Seat | \$4,000 |
| Floor Mat        | Sun Roof               | Alloy Wheels   | Grill Guard  |         |
| Rear Wiper       | Rear Spoiler           | Stereo         | Navi/TV      |         |
| Car CD           | Car MD                 | AUX            | Spare Tire   |         |
| Spare Tire Case  | Puncture Repairing Kit | Tool           | Jack         |         |
| Operators Manual | Maint. Record          |                | n            |         |