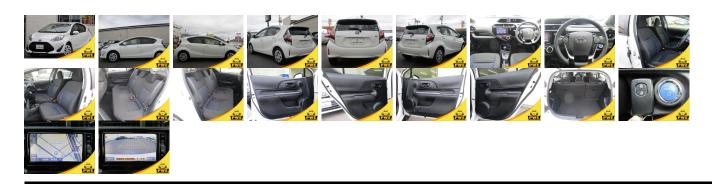

## **Vehicle Information**

| venicie 1    | PWE 6012 |             |                                                         |               |           |           |           |
|--------------|----------|-------------|---------------------------------------------------------|---------------|-----------|-----------|-----------|
| Toyota       |          |             | First Registration Year:2020-03Manufacture Year:2020-03 |               |           |           | 1 WE 0012 |
| Model:       | Aqua     | Chassis No: | NHP10-267****                                           | Transmission: | Automatic | Exterior: |           |
| Grade:       | 4.0      | Engine:     |                                                         | Mileage:      | 22,281    | Interior: |           |
| Fuel:        | Hybrid   | Seats:      | 5                                                       | Engine        | 1,500     |           |           |
| Drive Train: | 2WD      |             |                                                         | Capacity:     |           |           |           |
|              |          |             |                                                         | Color:        | Pearl M   |           |           |

## Vehicle Options:

| Pwr Steering     | Pwr Wind               | Pwr Mirrors    | Center Lock  |         |
|------------------|------------------------|----------------|--------------|---------|
| Air Cond         | Reverse Camera         | Pwr Slide Door | Easy Closer  |         |
| Cruise Control   | ABS                    | Air Bag        | Fog Lamps    |         |
| HID Head Lamps   | LED Head Lamps         | Spare Key      | Remote Key   |         |
| Push Start       | Seat Heater            | Pwr Seat       | Leather Seat | \$9,500 |
| Floor Mat        | Sun Roof               | Alloy Wheels   | Grill Guard  |         |
| Rear Wiper       | Rear Spoiler           | Stereo         | Navi/TV      |         |
| Car CD           | Car MD                 | AUX            | Spare Tire   |         |
| Spare Tire Case  | Puncture Repairing Kit | Tool           | Jack         |         |
| Operators Manual | Maint. Record          | ~              | n            |         |