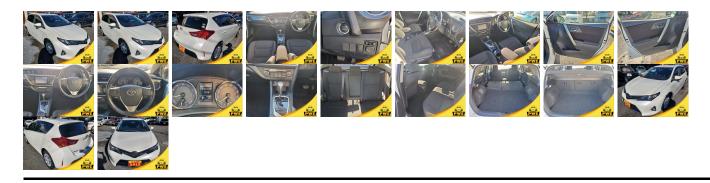

## **Vehicle Information**

|                 | PWE 1238                |                   |                |                                      |                 |           |               |
|-----------------|-------------------------|-------------------|----------------|--------------------------------------|-----------------|-----------|---------------|
| ΤΟΥΟΤΑ          |                         |                   |                | st Registration Y<br>nufacture Year: |                 |           | 1 1 1 1 2 3 0 |
| Model:          | AURIS 150X S<br>PACKAGE | Chassis No:       | NZE181-602**** |                                      |                 | Exterior: |               |
| Grade:<br>Fuel: | 4.5<br>Petrol           | Engine:<br>Seats: | 5              | Mileage:<br>Engine<br>Capacity:      | 50,379<br>1,500 | Interior: |               |
| Drive Train:    | 2WD                     |                   |                | Color:                               | PEARL           |           |               |