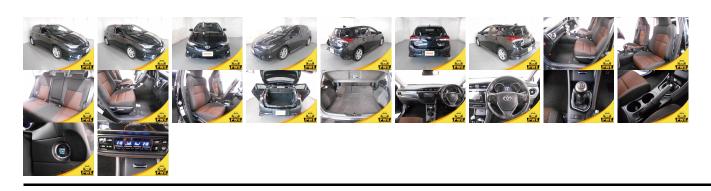

## **Vehicle Information**

| v enicie i   | PWE 1243 |             |                |                                      |        |                    |           |            |
|--------------|----------|-------------|----------------|--------------------------------------|--------|--------------------|-----------|------------|
| ΤΟΥΟΤΑ       |          |             |                | st Registration Y<br>nufacture Year: |        | 2017-07<br>2017-07 |           | 1 W L 12+3 |
| Model:       | AURIS RS | Chassis No: | ZRE186-604**** | Transmission:                        | Manual |                    | Exterior: |            |
| Grade:       | 4.5      | Engine:     |                | Mileage:                             | 26,060 |                    | Interior: |            |
| Fuel:        | Petrol   | Seats:      | 5              | Engine                               | 1,800  |                    |           |            |
| Drive Train: | 2WD      |             |                | Capacity:                            |        |                    |           |            |
|              |          |             |                | Color:                               | BLACK  |                    |           |            |

## Vehicle Options:

| Pwr Steering     | Pwr Wind               | Pwr Mirrors    | Center Lock  |          |
|------------------|------------------------|----------------|--------------|----------|
| Air Cond         | Reverse Camera         | Pwr Slide Door | Easy Closer  |          |
| Cruise Control   | ABS                    | Air Bag        | Fog Lamps    |          |
| HID Head Lamps   | LED Head Lamps         | Spare Key      | Remote Key   |          |
| Push Start       | Seat Heater            | Pwr Seat       | Leather Seat | \$10,200 |
| Floor Mat        | Sun Roof               | Alloy Wheels   | Grill Guard  |          |
| Rear Wiper       | Rear Spoiler           | Stereo         | Navi/TV      |          |
| Car CD           | Car MD                 | AUX            | Spare Tire   |          |
| Spare Tire Case  | Puncture Repairing Kit | Tool           | Jack         |          |
| Operators Manual | Maint. Record          |                | "            |          |