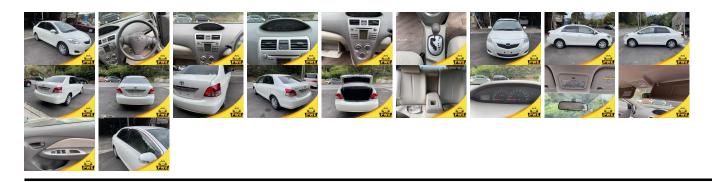

## **Vehicle Information**

| venicie I                                 | PWE 1016                        |                                  |                    |                                                         |                              |                        |           |  |
|-------------------------------------------|---------------------------------|----------------------------------|--------------------|---------------------------------------------------------|------------------------------|------------------------|-----------|--|
| ΤΟΥΟΤΑ                                    |                                 |                                  |                    | First Registration Year:2009-06Manufacture Year:2009-06 |                              |                        | F WE 1010 |  |
| Model:<br>Grade:<br>Fuel:<br>Drive Train: | BELTA X<br>4.5<br>Petrol<br>2WD | Chassis No:<br>Engine:<br>Seats: | SCP92-108****<br>5 | Transmission:<br>Mileage:<br>Engine<br>Capacity:        | Automatic<br>47,502<br>1,298 | Exterior:<br>Interior: |           |  |
| Dirve Hum.                                | 2110                            |                                  |                    | Color:                                                  | PEARL WHITE                  |                        |           |  |