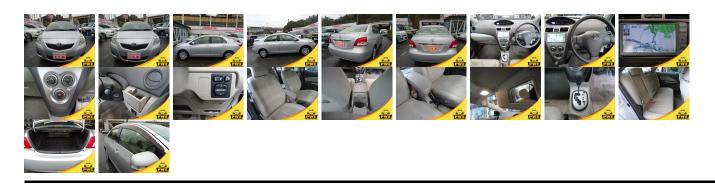

## **Vehicle Information**

| venicie I    | PWE 1015 |             |                                                         |               |           |           |             |  |
|--------------|----------|-------------|---------------------------------------------------------|---------------|-----------|-----------|-------------|--|
| ΤΟΥΟΤΑ       |          |             | First Registration Year:2010-09Manufacture Year:2010-09 |               |           |           | - I WE 1015 |  |
| Model:       | BELTA X  | Chassis No: | SCP92-109****                                           | Transmission: | Automatic | Exterior: |             |  |
| Grade:       | 4.5      | Engine:     |                                                         | Mileage:      | 27,228    | Interior: |             |  |
| Fuel:        | Petrol   | Seats:      | 5                                                       | Engine        | 1,300     |           |             |  |
| Drive Train: | 2WD      |             |                                                         | Capacity:     |           |           |             |  |
|              |          |             |                                                         | Color:        | SILVER M  |           |             |  |