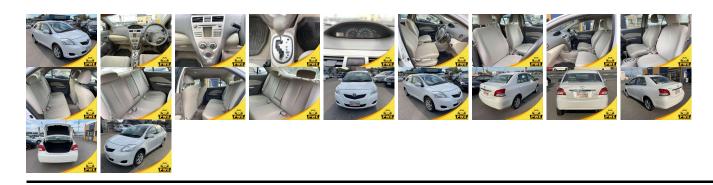

## **Vehicle Information**

| venicie i    | PWE 1019 |             |                                                         |               |           |           |  |
|--------------|----------|-------------|---------------------------------------------------------|---------------|-----------|-----------|--|
| ΤΟΥΟΤΑ       |          |             | First Registration Year:2012-02Manufacture Year:2012-02 |               |           | 1 WE 1019 |  |
| Model:       | BELTA X  | Chassis No: | NCP96-103****                                           | Transmission: | Automatic | Exterior: |  |
| Grade:       | 4.5      | Engine:     |                                                         | Mileage:      | 23,515    | Interior: |  |
| Fuel:        | Petrol   | Seats:      | 5                                                       | Engine        | 1,300     |           |  |
| Drive Train: | 4WD      |             |                                                         | Capacity:     |           |           |  |
|              |          |             |                                                         | Color:        | WHITE M   |           |  |