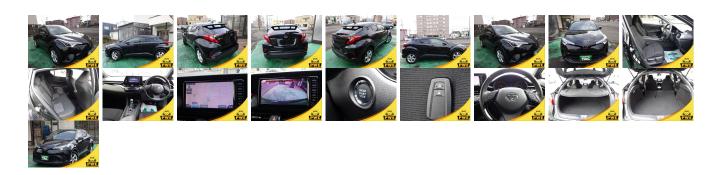

## **Vehicle Information**

| venicie 1                                 | PWE 6022                     |                                  |                    |                                                            |                                    |  |                        |           |
|-------------------------------------------|------------------------------|----------------------------------|--------------------|------------------------------------------------------------|------------------------------------|--|------------------------|-----------|
| Toyota                                    |                              |                                  |                    | First Registration Year:2017-04Manufacture Year:2017-04    |                                    |  |                        | 1 WL 0022 |
| Model:<br>Grade:<br>Fuel:<br>Drive Train: | C-HR<br>4.5<br>Hybrid<br>4WD | Chassis No:<br>Engine:<br>Seats: | NGX50-201****<br>5 | Transmission:<br>Mileage:<br>Engine<br>Capacity:<br>Color: | Automa<br>38,000<br>1,200<br>BLACk |  | Exterior:<br>Interior: |           |

## Vehicle Options:

| Pwr Steering     | Pwr Wind               | Pwr Mirrors    | Center Lock  |          |
|------------------|------------------------|----------------|--------------|----------|
| Air Cond         | Reverse Camera         | Pwr Slide Door | Easy Closer  |          |
| Cruise Control   | ABS                    | Air Bag        | Fog Lamps    |          |
| HID Head Lamps   | LED Head Lamps         | Spare Key      | Remote Key   |          |
| Push Start       | Seat Heater            | Pwr Seat       | Leather Seat | \$12,900 |
| Floor Mat        | Sun Roof               | Alloy Wheels   | Grill Guard  |          |
| Rear Wiper       | Rear Spoiler           | Stereo         | Navi/TV      |          |
| Car CD           | Car MD                 | AUX            | Spare Tire   |          |
| Spare Tire Case  | Puncture Repairing Kit | Tool           | Jack         |          |
| Operators Manual | Maint. Record          | ~              | n            |          |