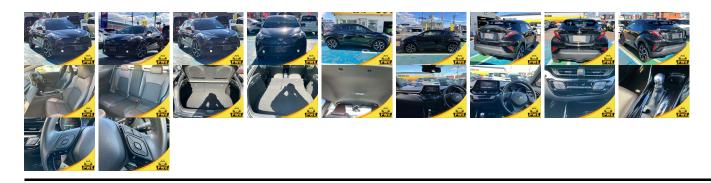

## **Vehicle Information**

|                       |               |             |                                               |                     |           |           | PWE 6192 |
|-----------------------|---------------|-------------|-----------------------------------------------|---------------------|-----------|-----------|----------|
| ТОҮОТА                |               |             | First Registration Year:<br>Manufacture Year: |                     |           |           |          |
| Model:                | C-HR          | Chassis No: | NGX50-203****                                 | Transmission:       | Automatic | Exterior: |          |
| Grade:                | 4.0           | Engine:     | 1101100 200                                   | Mileage:            | 37,200    | Interior: |          |
| Fuel:<br>Drive Train: | Petrol<br>4WD | Seats:      | 5                                             | Engine<br>Capacity: | 1,200     |           |          |
|                       | 1112          |             |                                               | Color:              | BLACK M   |           |          |

## Vehicle Options:

| Pwr Steering     | Pwr Wind               | Pwr Mirrors    | Center Lock  |          |
|------------------|------------------------|----------------|--------------|----------|
| Air Cond         | Reverse Camera         | Pwr Slide Door | Easy Closer  |          |
| Cruise Control   | ABS                    | Air Bag        | Fog Lamps    |          |
| HID Head Lamps   | LED Head Lamps         | Spare Key      | Remote Key   |          |
| Push Start       | Seat Heater            | Pwr Seat       | Leather Seat | \$14,750 |
| Floor Mat        | Sun Roof               | Alloy Wheels   | Grill Guard  |          |
| Rear Wiper       | Rear Spoiler           | Stereo         | Navi/TV      |          |
| Car CD           | Car MD                 | AUX            | Spare Tire   |          |
| Spare Tire Case  | Puncture Repairing Kit | Tool           | Jack         |          |
| Operators Manual | Maint. Record          | ~              | n            |          |