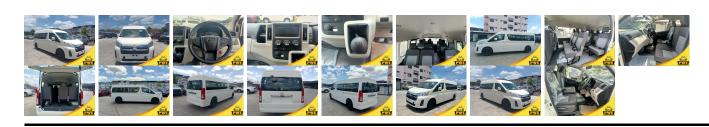

## **Vehicle Information**

PWE 1375

TOYOTA First Registration Year: 2024-01
Manufacture Year: 2024-01

Model:COMMUTERChassis No:MMKBBHCPXXXIIIAMISMISMIN:ManualExterior:Grade:4.5Engine:Mileage:0Interior:

Fuel: Diesel Seats: 12 Engine 2,800

Drive Train: 2WD Capacity:

Color: WHITE

## **Vehicle Options:**

| Pwr Steering     | Pwr Wind               | Pwr Mirrors    | Center Lock  |          |
|------------------|------------------------|----------------|--------------|----------|
| Air Cond         | Reverse Camera         | Pwr Slide Door | Easy Closer  |          |
| Cruise Control   | ABS                    | Air Bag        | Fog Lamps    |          |
| HID Head Lamps   | LED Head Lamps         | Spare Key      | Remote Key   |          |
| Push Start       | Seat Heater            | Pwr Seat       | Leather Seat | \$39,800 |
| Floor Mat        | Sun Roof               | Alloy Wheels   | Grill Guard  |          |
| Rear Wiper       | Rear Spoiler           | Stereo         | Navi/TV      |          |
| Car CD           | Car MD                 | AUX            | Spare Tire   |          |
| Spare Tire Case  | Puncture Repairing Kit | Tool           | Jack         |          |
| Operators Manual | Maint. Record          |                |              |          |