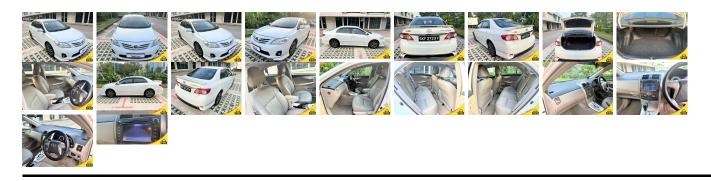

## Vehicle Information

| venicie i       | PWE 1560         |                   |           |                                                         |                     |                        |               |  |
|-----------------|------------------|-------------------|-----------|---------------------------------------------------------|---------------------|------------------------|---------------|--|
| ΤΟΥΟΤΑ          |                  |                   |           | First Registration Year:2012-05Manufacture Year:2012-05 |                     |                        | 1 1 1 1 3 0 0 |  |
| Model:          | COROLLA<br>ALTIS | Chassis No:       | MR053REE1 | **** <b>*T*ä</b> nsmission:<br>Mileage:                 | Automatic<br>48,000 | Exterior:<br>Interior: |               |  |
| Grade:<br>Fuel: | 4.5<br>Petrol    | Engine:<br>Seats: | 5         | Engine<br>Capacity:                                     | 1,600               |                        |               |  |
| Drive Train:    | 2WD              |                   |           | Color:                                                  | WHITE               |                        |               |  |

## Vehicle Options:

| Pwr Steering     | Pwr Wind               | Pwr Mirrors    | Center Lock  |         |
|------------------|------------------------|----------------|--------------|---------|
| Air Cond         | Reverse Camera         | Pwr Slide Door | Easy Closer  |         |
| Cruise Control   | ABS                    | Air Bag        | Fog Lamps    |         |
| HID Head Lamps   | LED Head Lamps         | Spare Key      | Remote Key   |         |
| Push Start       | Seat Heater            | Pwr Seat       | Leather Seat | \$6,800 |
| Floor Mat        | Sun Roof               | Alloy Wheels   | Grill Guard  |         |
| Rear Wiper       | Rear Spoiler           | Stereo         | Navi/TV      |         |
| Car CD           | Car MD                 | AUX            | Spare Tire   |         |
| Spare Tire Case  | Puncture Repairing Kit | Tool           | Jack         |         |
| Operators Manual | Maint. Record          |                | n            |         |