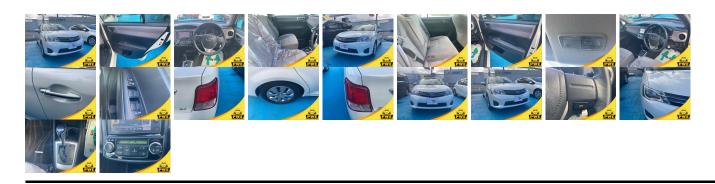

## **Vehicle Information**

| PWE | 1522 |
|-----|------|

| ΤΟΥΟΤΑ       |                 |                   | First Registration Year:2014-04Manufacture Year:2014-04 |                           |                     |                        |  |
|--------------|-----------------|-------------------|---------------------------------------------------------|---------------------------|---------------------|------------------------|--|
| Model:       | COROLLA<br>AXIO | Chassis No:       | NZE161-708****                                          | Transmission:<br>Mileage: | Automatic<br>55,063 | Exterior:<br>Interior: |  |
| Grade:       | 4.5             | Engine:<br>Seats: | 5                                                       | Engine                    | 1,500               |                        |  |
| Fuel:        | Petrol          |                   | C                                                       | Capacity:                 |                     |                        |  |
| Drive Train: | 2WD             |                   |                                                         | Color:                    | PEARL WHITE         |                        |  |