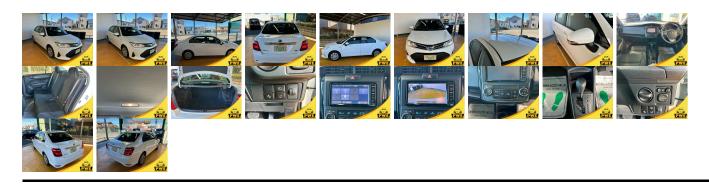

## **Vehicle Information**

|              | PWE 1059                      |                             |               |                                               |           |                |           |          |
|--------------|-------------------------------|-----------------------------|---------------|-----------------------------------------------|-----------|----------------|-----------|----------|
| ΤΟΥΟΤΑ       |                               |                             |               | First Registration Year:<br>Manufacture Year: |           | 17-08<br>17-08 |           | 1 11 100 |
| Model:       | COROLLA<br>AXIO HYBRID<br>4.5 | Chassis No:NKE165-7Engine:5 | NKE165-718*** | ** Transmission:                              | Automatic |                | Exterior: |          |
| Grade:       |                               |                             |               | Mileage:                                      | 18,233    |                | Interior: |          |
| Fuel:        | Hybrid                        |                             | 5             | Engine<br>Capacity:                           | 1,500     |                |           |          |
| Drive Train: |                               |                             |               | Color:                                        | WHITE     |                |           |          |

## Vehicle Options:

| Pwr Steering     | Pwr Wind               | Pwr Mirrors    | Center Lock  |         |
|------------------|------------------------|----------------|--------------|---------|
| Air Cond         | Reverse Camera         | Pwr Slide Door | Easy Closer  |         |
| Cruise Control   | ABS                    | Air Bag        | Fog Lamps    |         |
| HID Head Lamps   | LED Head Lamps         | Spare Key      | Remote Key   |         |
| Push Start       | Seat Heater            | Pwr Seat       | Leather Seat | \$6,500 |
| Floor Mat        | Sun Roof               | Alloy Wheels   | Grill Guard  |         |
| Rear Wiper       | Rear Spoiler           | Stereo         | Navi/TV      |         |
| Car CD           | Car MD                 | AUX            | Spare Tire   |         |
| Spare Tire Case  | Puncture Repairing Kit | Tool           | Jack         |         |
| Operators Manual | Maint. Record          |                |              |         |