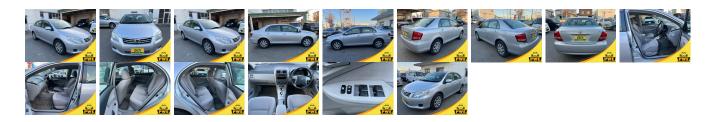

## **Vehicle Information**

| v emere 1       | PWE 1061                     |                   |                     |                                                       |                 |           |            |  |
|-----------------|------------------------------|-------------------|---------------------|-------------------------------------------------------|-----------------|-----------|------------|--|
| ΤΟΥΟΤΑ          |                              |                   |                     | First Registration Year:2011-0Manufacture Year:2011-0 |                 |           | 1 W 2 1001 |  |
| Model:          | COROLLA <b>Cha</b><br>AXIO X | Chassis No:       | NZE144-604****<br>5 |                                                       |                 | Exterior: |            |  |
| Grade:<br>Fuel: | 4.5<br>Petrol                | Engine:<br>Seats: |                     | Mileage:<br>Engine<br>Capacity:                       | 43,789<br>1,500 | Interior: |            |  |
| Drive Train:    | 4WD                          |                   |                     | Color:                                                | Silver          |           |            |  |