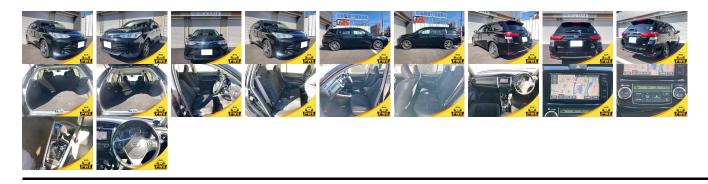

## **Vehicle Information**

| venicie 1       | PWE 6030                    |                   |                |                              |                  |                    |                        |            |  |
|-----------------|-----------------------------|-------------------|----------------|------------------------------|------------------|--------------------|------------------------|------------|--|
| Toyota          |                             |                   |                |                              |                  | 2015-04<br>2015-04 |                        | 1 W L 0030 |  |
| Model:          | Corolla FIELDER<br>HYBRID G |                   | NKE165-711**** | ** Transmission:<br>Mileage: | Automa<br>41,500 | ıtic               | Exterior:<br>Interior: |            |  |
| Grade:<br>Fuel: | 4.5<br>Hybrid               | Engine:<br>Seats: | 5              | Engine<br>Capacity:          | 1,500            |                    |                        |            |  |
| Drive Train:    | 2WD                         |                   |                | Color:                       | Black            |                    |                        |            |  |

## Vehicle Options:

| Pwr Steering     | Pwr Wind               | Pwr Mirrors    | Center Lock  |         |
|------------------|------------------------|----------------|--------------|---------|
| Air Cond         | Reverse Camera         | Pwr Slide Door | Easy Closer  |         |
| Cruise Control   | ABS                    | Air Bag        | Fog Lamps    |         |
| HID Head Lamps   | LED Head Lamps         | Spare Key      | Remote Key   |         |
| Push Start       | Seat Heater            | Pwr Seat       | Leather Seat | \$5,000 |
| Floor Mat        | Sun Roof               | Alloy Wheels   | Grill Guard  |         |
| Rear Wiper       | Rear Spoiler           | Stereo         | Navi/TV      |         |
| Car CD           | Car MD                 | AUX            | Spare Tire   |         |
| Spare Tire Case  | Puncture Repairing Kit | Tool           | Jack         |         |
| Operators Manual | Maint. Record          | ~              | n            |         |