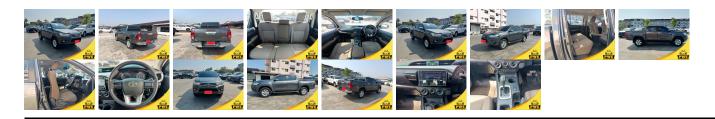

## **Vehicle Information**

| venicie 1    | PWE 1401   |             |                                                         |                           |           |           |  |
|--------------|------------|-------------|---------------------------------------------------------|---------------------------|-----------|-----------|--|
| ΤΟΥΟΤΑ       |            |             | First Registration Year:2017-04Manufacture Year:2017-04 |                           |           |           |  |
| Model:       | DOUBLE CAB | Chassis No: | MR0JB8DDX2                                              | XXX <b>Kranson</b> ssion: | Automatic | Exterior: |  |
| Grade:       | 4.5        | Engine:     |                                                         | Mileage:                  | 10,500    | Interior: |  |
| Fuel:        | Diesel     | Seats:      | 5                                                       | 8                         | 2,400     |           |  |
| Drive Train: | 2WD        |             |                                                         | Capacity:                 |           |           |  |
|              |            |             |                                                         | Color:                    | DARK GRAY |           |  |

## Vehicle Options:

| Pwr Steering     | Pwr Wind               | Pwr Mirrors    | Center Lock  |          |
|------------------|------------------------|----------------|--------------|----------|
| Air Cond         | Reverse Camera         | Pwr Slide Door | Easy Closer  |          |
| Cruise Control   | ABS                    | Air Bag        | Fog Lamps    |          |
| HID Head Lamps   | LED Head Lamps         | Spare Key      | Remote Key   |          |
| Push Start       | Seat Heater            | Pwr Seat       | Leather Seat | \$18,400 |
| Floor Mat        | Sun Roof               | Alloy Wheels   | Grill Guard  |          |
| Rear Wiper       | Rear Spoiler           | Stereo         | Navi/TV      |          |
| Car CD           | Car MD                 | AUX            | Spare Tire   |          |
| Spare Tire Case  | Puncture Repairing Kit | Tool           | Jack         |          |
| Operators Manual | Maint. Record          |                |              |          |