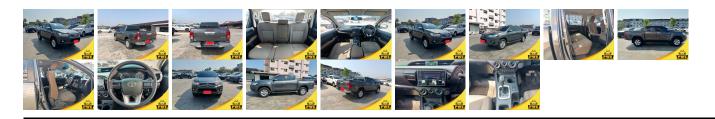

## **Vehicle Information**

| venicle I    | PWE 1432   |             |                                                         |                          |           |           |  |
|--------------|------------|-------------|---------------------------------------------------------|--------------------------|-----------|-----------|--|
| ΤΟΥΟΤΑ       |            |             | First Registration Year:2017-04Manufacture Year:2017-04 |                          |           |           |  |
| Model:       | DOUBLE CAB | Chassis No: | MR0JB8DDXXX                                             | XX <b>Kráňs</b> áňssion: | Automatic | Exterior: |  |
| Grade:       | 4.5        | Engine:     |                                                         | Mileage:                 | 10,500    | Interior: |  |
| Fuel:        | Diesel     | Seats:      | 5                                                       | Engine                   | 2,400     |           |  |
| Drive Train: | 2WD        |             |                                                         | Capacity:                |           |           |  |
|              |            |             |                                                         | Color:                   | DARK GRAY |           |  |

## Vehicle Options:

| Pwr Steering     | Pwr Wind               | Pwr Mirrors    | Center Lock  |          |
|------------------|------------------------|----------------|--------------|----------|
| Air Cond         | Reverse Camera         | Pwr Slide Door | Easy Closer  |          |
| Cruise Control   | ABS                    | Air Bag        | Fog Lamps    |          |
| HID Head Lamps   | LED Head Lamps         | Spare Key      | Remote Key   |          |
| Push Start       | Seat Heater            | Pwr Seat       | Leather Seat | \$18,400 |
| Floor Mat        | Sun Roof               | Alloy Wheels   | Grill Guard  |          |
| Rear Wiper       | Rear Spoiler           | Stereo         | Navi/TV      |          |
| Car CD           | Car MD                 | AUX            | Spare Tire   |          |
| Spare Tire Case  | Puncture Repairing Kit | Tool           | Jack         |          |
| Operators Manual | Maint. Record          |                |              |          |