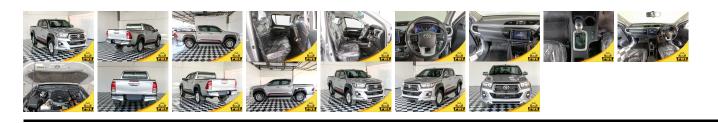

## **Vehicle Information**

| v enicie n            | PWE 1428          |                        |           |                                                         |                 |                        |           |
|-----------------------|-------------------|------------------------|-----------|---------------------------------------------------------|-----------------|------------------------|-----------|
| ΤΟΥΟΤΑ                |                   |                        |           | First Registration Year:2018-11Manufacture Year:2018-11 |                 |                        | 1 WL 1720 |
| Model:<br>Grade:      | DOUBLE CAB<br>4.5 | Chassis No:<br>Engine: | MR0GB8DDX | XX <b>XXXXXXXX</b> Sion:<br>Mileage:                    | 68,500          | Exterior:<br>Interior: |           |
| Fuel:<br>Drive Train: | Diesel<br>2WD     | Seats:                 | 4         | Engine<br>Capacity:<br>Color:                           | 2,400<br>SILVER |                        |           |
|                       |                   |                        |           |                                                         |                 |                        |           |