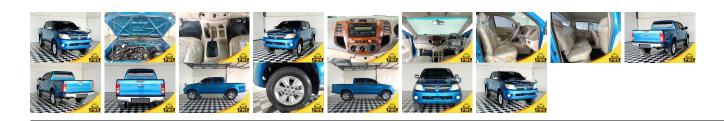

## **Vehicle Information**

First Registration Year: 2005-07

2,700

Manufacture Year: 2005-07

PWE 1468

Model: DOUBLE CAB

Petrol

BLE CAB Chassis No:

**Exterior:** 

**Grade:** 4.5

TOYOTA

Fuel:

**Engine:** 

Engine

Interior:

**Drive Train:** 4WD

Seats: 4 Eng

Capacity:

Color: BLUE

## **Vehicle Options:**

| Pwr Steering     | Pwr Wind               | Pwr Mirrors    | Center Lock  |          |
|------------------|------------------------|----------------|--------------|----------|
| Air Cond         | Reverse Camera         | Pwr Slide Door | Easy Closer  |          |
| Cruise Control   | ABS                    | Air Bag        | Fog Lamps    |          |
| HID Head Lamps   | LED Head Lamps         | Spare Key      | Remote Key   |          |
| Push Start       | Seat Heater            | Pwr Seat       | Leather Seat | \$11,500 |
| Floor Mat        | Sun Roof               | Alloy Wheels   | Grill Guard  |          |
| Rear Wiper       | Rear Spoiler           | Stereo         | Navi/TV      |          |
| Car CD           | Car MD                 | AUX            | Spare Tire   |          |
| Spare Tire Case  | Puncture Repairing Kit | Tool           | Jack         |          |
| Operators Manual | Maint. Record          |                |              |          |