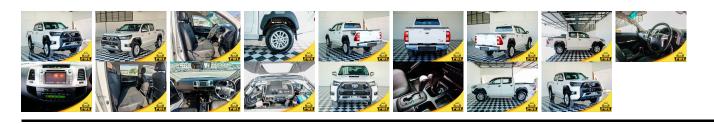

## **Vehicle Information**

| venicie n    | PWE 1413   |             |            |                                                       |           |           |           |  |
|--------------|------------|-------------|------------|-------------------------------------------------------|-----------|-----------|-----------|--|
| ΤΟΥΟΤΑ       |            |             |            | First Registration Year:2015-0Manufacture Year:2015-0 |           |           | 1 WE 1413 |  |
| Model:       | DOUBLE CAB | Chassis No: | MR0EZ39GXX | XX <b>Tkrans</b> tinission:                           | Automatic | Exterior: |           |  |
| Grade:       | 4.5        | Engine:     |            | Mileage:                                              | 62,400    | Interior: |           |  |
| Fuel:        | Diesel     | Seats:      | 5          | 8                                                     | 3,000     |           |           |  |
| Drive Train: | 4WD        |             |            | Capacity:                                             |           |           |           |  |
|              |            |             |            | Color:                                                | WHITE     |           |           |  |

## Vehicle Options:

| Pwr Steering     | Pwr Wind               | Pwr Mirrors    | Center Lock  |          |
|------------------|------------------------|----------------|--------------|----------|
| Air Cond         | Reverse Camera         | Pwr Slide Door | Easy Closer  |          |
| Cruise Control   | ABS                    | Air Bag        | Fog Lamps    |          |
| HID Head Lamps   | LED Head Lamps         | Spare Key      | Remote Key   |          |
| Push Start       | Seat Heater            | Pwr Seat       | Leather Seat | \$23,200 |
| Floor Mat        | Sun Roof               | Alloy Wheels   | Grill Guard  |          |
| Rear Wiper       | Rear Spoiler           | Stereo         | Navi/TV      |          |
| Car CD           | Car MD                 | AUX            | Spare Tire   |          |
| Spare Tire Case  | Puncture Repairing Kit | Tool           | Jack         |          |
| Operators Manual | Maint. Record          |                |              |          |