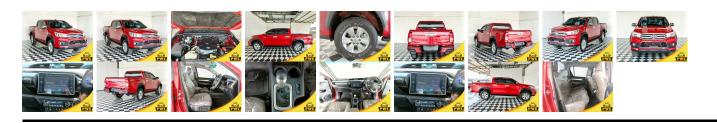

## Vehicle Information

| v emere 1    | PWE 1411   |             |            |                                                         |           |   |           |           |  |
|--------------|------------|-------------|------------|---------------------------------------------------------|-----------|---|-----------|-----------|--|
| ΤΟΥΟΤΑ       |            |             |            | First Registration Year:2016-06Manufacture Year:2016-06 |           |   |           | 1 WL 1411 |  |
| Model:       | DOUBLE CAB | Chassis No: | MR0BA3CDXX | XXIXXIXXISSion:                                         | Automatic | E | Exterior: |           |  |
| Grade:       | 4.5        | Engine:     |            | Mileage:                                                | 59,500    | I | nterior:  |           |  |
| Fuel:        | Diesel     | Seats:      | 5          | Engine                                                  | 2,800     |   |           |           |  |
| Drive Train: | 4WD        |             |            | Capacity:                                               |           |   |           |           |  |
|              |            |             |            | Color:                                                  | RED       |   |           |           |  |

## Vehicle Options:

| Pwr Steering     | Pwr Wind               | Pwr Mirrors    | Center Lock  |          |
|------------------|------------------------|----------------|--------------|----------|
| Air Cond         | Reverse Camera         | Pwr Slide Door | Easy Closer  |          |
| Cruise Control   | ABS                    | Air Bag        | Fog Lamps    |          |
| HID Head Lamps   | LED Head Lamps         | Spare Key      | Remote Key   |          |
| Push Start       | Seat Heater            | Pwr Seat       | Leather Seat | \$22,500 |
| Floor Mat        | Sun Roof               | Alloy Wheels   | Grill Guard  |          |
| Rear Wiper       | Rear Spoiler           | Stereo         | Navi/TV      |          |
| Car CD           | Car MD                 | AUX            | Spare Tire   |          |
| Spare Tire Case  | Puncture Repairing Kit | Tool           | Jack         |          |
| Operators Manual | Maint. Record          |                |              |          |